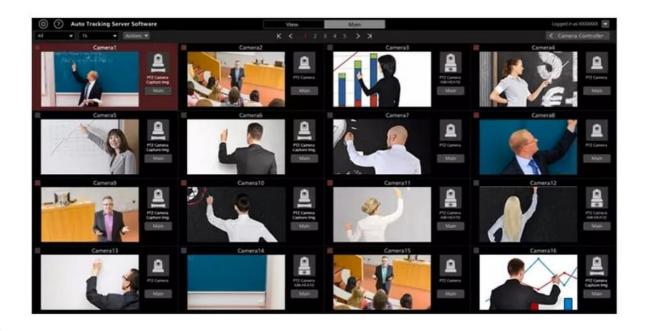

Controls multiple PTZ cameras from PC PTZ Control Center (Free software)

## PTZ Control Center

https://latam.connect.panasonic.com/br/en/products/broadcast-proav/ptz-control-center