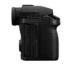

## Key Features

24.2MP Full-Frame CMOS sensor for high-quality images

Unlimited 6k30p 4:2:2 10-bit and C4K4K60p/50p 4:2:2 10-bit video recording

3.68m-Dot OLED viewfinder with 0.78x magnification and 3.0" Free Angle Touch LCD3.68m-Dot OLED viewfinder with 0.78x magnification and 3.0" Free Angle Touch LCD

779-point phase detection AF system and 5-axis image stabilization

ISO 100-51200, up to 30 fps continuous shooting, dual UHS-II SD slots, Wi-Fi and Bluetooth