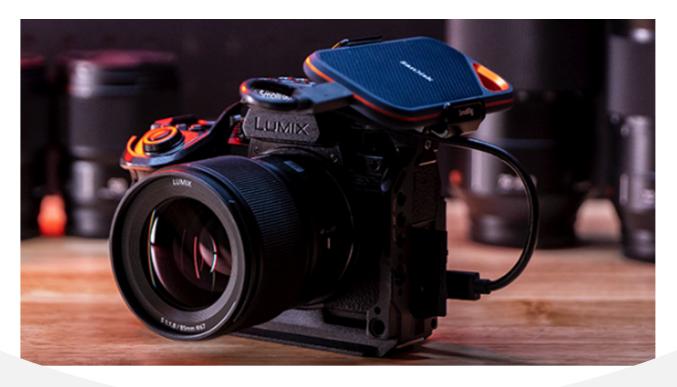

## LUMIX S5IIX

## Key Features

24.2MP Full-Frame CMOS sensor for high-quality images

Unlimited 6k30p 4:2:2 10-bit and C4K4K60p/50p 4:2:2 10-bit video recording

3.68m-Dot OLED viewfinder with 0.78x magnification and 3.0" Free Angle Touch LCD3.68m-Dot OLED viewfinder with 0.78x magnification and 3.0" Free Angle Touch LCD

779-point phase detection AF system and 5-axis image stabilization

ISO 100-51200, up to 30 fps continuous shooting, dual UHS-II SD slots, Wi-Fi and Bluetooth