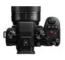

## **LUMIX S5II**

## **Key Features**

24.2MP Full-Frame CMOS sensor for high-quality images

Unlimited 6k30p 4:2:0 10-bit and C4K4K60p 4:2:2 10-bit video recording

3.68m-Dot OLED viewfinder with 0.78x magnification and 3.0" Free Angle Touch LCD3.68m-Dot OLED viewfinder with 0.78x magnification and 3.0" Free Angle Touch LCD

779-point phase detection AF system and 5-axis image stabilization

ISO 100-51200, up to 30 fps continuous shooting, dual UHS-II SD slots, Wi-Fi and Bluetooth