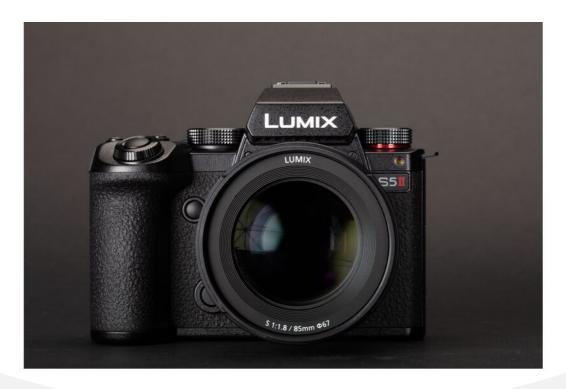

Photographic and visual expression to delight creators. Full-frame mirrorless camera and lens system

## **LUMIX S5II**

## **Key Features**

24.2MP Full-Frame CMOS sensor for high-quality images

Unlimited 6k30p 4:2:0 10-bit and C4K4K60p 4:2:2 10-bit video recording

3.68m-Dot OLED viewfinder with 0.78x magnification and 3.0" Free Angle Touch LCD3.68m-Dot OLED viewfinder with 0.78x magnification and 3.0" Free Angle Touch LCD

779-point phase detection AF system and 5-axis image stabilization

ISO 100-51200, up to 30 fps continuous shooting, dual UHS-II SD slots, Wi-Fi and Bluetooth