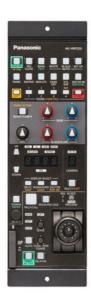

## AK-HRP250

Compact operation panel with IP control and PoE support. By combining them AK-HCU250 Camera Control Units (CCU) and the AK-HRP250GJ Remote Operation Panel (ROP), it is possible to construct a long-distance optical fiber transmission studio camera system at a low cost.

## **Key Features**

Camera serial control and IP control are supported.

 ${\bf Panasonic\,PTZ\,cameras\,are\,also\,supported.}$ 

Equipped with joystick control lever. IRIS / PEDESTAL operation are supported.

Functions for studio camera scene file store and load.

SD memory card slot for saving user files, scene file and updating firmware versions.

Supports IP connection, PoE power supply, and the robust LAN terminal.