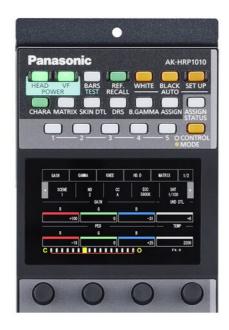

## **AK-HRP1010**

The AK-HRP1010GJ is the successor model of the AK-HRP1000 ROP, supporting studio camera systems, remote camera and Varicam series in the future.

## Key Features Supports IP control, PoE "Easy IP tool" function Touch panel menu (3.5-type HD LCD color panel) 1/4 Rack size Supports not only studio camera but also remote camera