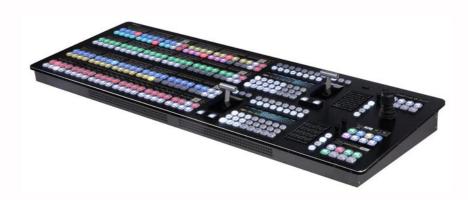

## IT/IP-centric video platform (KAIROS)

IT/IP-centric platform based on an open software architecture that will bring ground-breaking innovations to many markets in the video industry, starting with a very powerful broadcast video switcher.

## **Key Features**

Resolution and format Independent

Utilizes latest technology in software and CPU/GPU processing

Allows users to allocate processing power with 100% efficiency

Uncompressed processing, true uncompressed 4K inputs and full support of baseband and IP signals (such as ST2110 and NDI) at the same time

Platform offers super low 1-frame latency processing