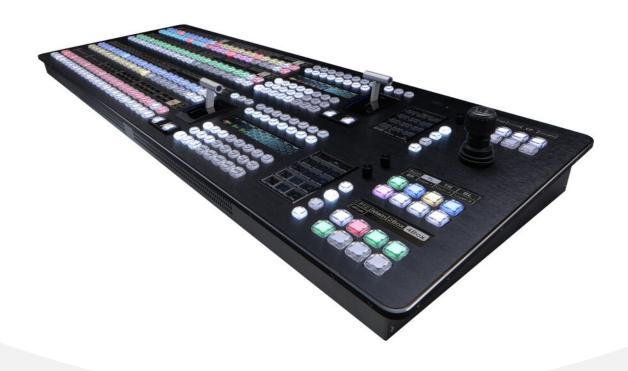

## AT-KC10C2

The "Kairos Control" panel is available in two models: 24XPT standard layout (AT-KC10C1) and 12XPT compact layout (AT-KC10C2).\* The panels allow functions to be assigned freely. Indicators show the functions assigned to individual buttons. Multi-scene operation is supported with two ME layouts and two faders. Multiple panels can be used simultaneously within a single system.

## **Key Features**

12XPT standard layout. The panels allow functions to be assigned freely.

Multi-scene operation is supported with two ME layouts and two faders.  $\underline{\phantom{MMMMM}}$ 

Indicators show the functions assigned to individual buttons.

Multiple panels can be used simultaneously within a single system.

A transition fader of the panel supports A/B mode in addition to PGM/PST mode.